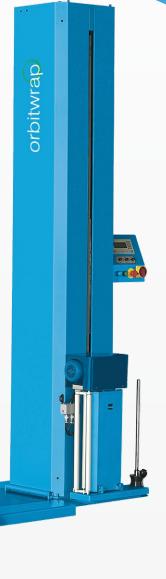

# Orbitwrap OR-2000

Semi-Auto Stretch Wrapping Machine

The ORBITWRAP OR-2000 has been designed and built with economy, efficiency and safe operation in mind.

These stretch wrapping machines will give you all of the features you need to wrap pallet loads quickly and efficiently. The OR-2000 can dramatically increase efficiency and profitability through lower film cost per load compared to manual (hand) stretch wrapping due to the powered pre-stretch feature.

## **Main** Features

Rugged steel construction

Forklift relocation slots for easy machine transportation.

Automatic and manual wrapping programs.

Includes ramp for pallet truck access.

## **Standard** Features

- Power Pre-Stretch up to 250%
- Easy film threading/quick loading
- Electronic screen with 'Soft Touch' control
- Variable film carriage and turntable speeds
- Forklift relocation slots
- Photocell eye for automatic height detection
- Automatic and Manual wrapping programs
- Soft-start and stop turntable drive
- Ramp can be fixed to the table at 3 different angles
- Includes pallet truck access ramp
- Heavy-duty industrial chain driven turntable
- Safety crush prevention device fited to carriage
- Standard 12 month warranty