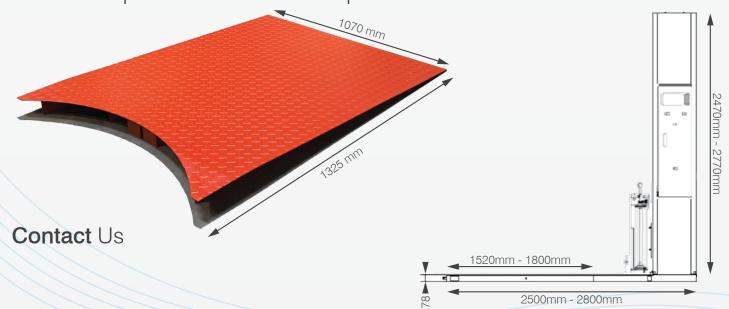

### **Technical** Data

Max height of wrapping

Max pallet size

Turntable diameter

Turntable speed

Stretch film size

Load capacity

Power supply

2200 mm

1200 x 1200 mm

1520 mm

1-10 RPM

500 mm

2000 kg

2400, single phase

Warranty 1 Year Machine weight 450 kg

#### Includes pallet truck access ramp